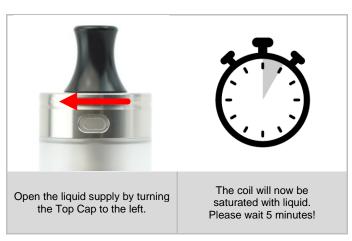

#### **IMPORTANT**

- Wait a few minutes after filling so that the coil is sufficiently saturated with liquid.
- · Once the coil is saturated, you can start vaping.
- Refill liquid in time to prevent the coil from running dry.

### **REGULATION OF THE LIQUID CONTROL**

Different positions of the liquid control can be selected via the Top Cap. To do this, turn the Top Cap to the left or right

#### **IMPORTANT**

- During vape, always select the liquid control open position (left stop).
- Never use the device with the liquid control closed.
- Never use the device in open filling position.