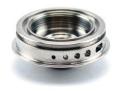

## **COMPONENT OVERVIEW**

Α

В

C

D

1x Base

1x AFC Ring

1x Isolator

1x Pluspol Pin

Ε

F

G

Н

1x O-Ring NBR 50 17x1 mm

1x O-Ring NBR 50 17x1 mm (Base)

ı

1x O-Ring NBR 50 15x1 mm (Base)

J

1x Chamber

K

L

(Chamber)

1x PCT-G Tank

M

### **IMPORTANT**

The device is delivered fully assembled. All O-Rings and isolators are already installed correctly. This list is only for illustration and possible assembly after cleaning the individual parts.