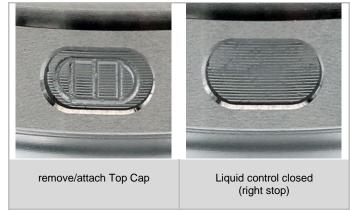

### **REGULATION OF THE LIQUID CONTROL**

Different positions of the liquid control can be selected via the Top Cap. To do this, turn the Top Cap to the left or right

#### **IMPORTANT**

- During vape, always select the liquid control open position (left stop).
- Never use the device with the liquid control closed.
- Never use the device in open filling position.