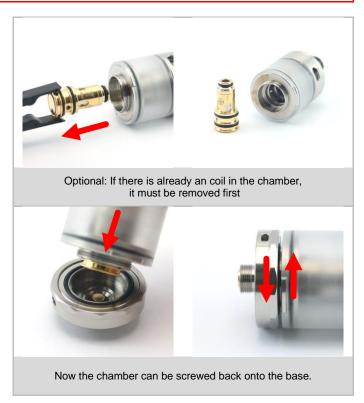

#### ATTACHING THE COIL

### **IMPORTANT**

Only use compatible coils. The authorized retailer offers a wide range of different coils and can assist you in selecting the right one

We recommend dotAIO v2 Mesh Coil. These are available in different resistances.