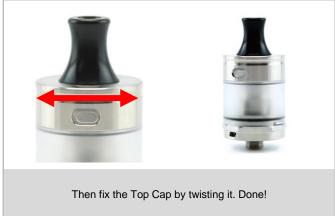

### **REGULATION OF THE LIQUID CONTROL**

Different positions of the liquid control can be selected via the Top Cap. To do this, turn the Top Cap to the left or right