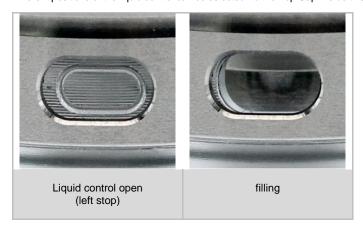

### **REGULATION OF THE LIQUID CONTROL**

Different positions of the liquid control can be selected via the Top Cap. To do this, turn the Top Cap to the left or right

#### **IMPORTANT**

- During vape, always select the liquid control open position (left stop).
- Never use the device with the liquid control closed.
- Never use the device in open filling position.