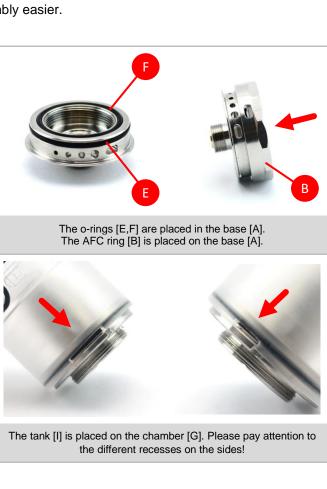

#### **REGULATION OF AIR FLOW**

The air flow can be adjusted via the AFC ring. To do this, turn the AFC ring on the base either to the left or to the right.

### **IMPORTANT**

- Make sure that the air holes are free before using the device. Remove any dirt.
- If some moisture escapes from the air hole, this may be condensation. Remove the moisture with a clean cloth.
- If larger amounts of liquid leak out of the air hole, please change the vaporizer head and check the o-rings for leaks.

### **ASSEMBLING DEVICE**

- The device is usually delivered fully assembled, the following instructions are for the assembly after cleaning.
- Moistening the sealing rings with liquid makes the assembly easier.
- · Please use only suitable tools for assembly.