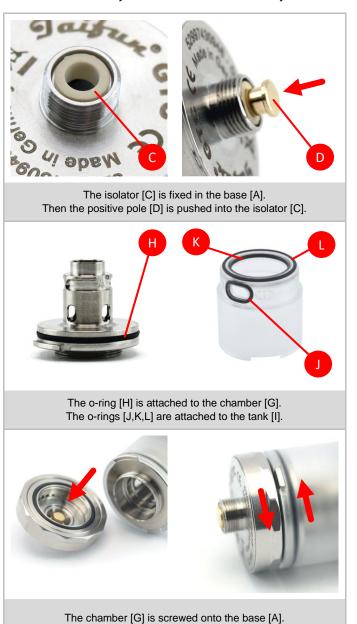

## **COMPONENT OVERVIEW**

Α

В

C

D

1x Base

1x AFC Ring

1x Isolator

1x Pluspol Pin

Ε

F

G

Н

1x O-Ring NBR 50 17x1 mm

1x O-Ring NBR 50 17x1 mm (Base)

ı

1x O-Ring NBR 50 15x1 mm (Base)

J

1x Chamber

K

L

(Chamber)

1x PCT-G Tank

M

1x Top Cap

1x O-Ring NBR 50 5x1 mm (Tank)

N

1x POM Drip Tip

1x O-Ring NBR 50 15x1 mm (Tank)

0

2x O-Ring NBR 50 5x1 mm (Drip Tip) 1x O-Ring NBR 50 17x1 mm (Tank)

### **ASSEMBLING DEVICE**

- The device is usually delivered fully assembled, the following instructions are for the assembly after cleaning.
- Moistening the sealing rings with liquid makes the assembly easier.
- · Please use only suitable tools for assembly.