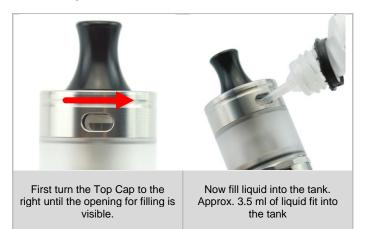

### **REFILLING THE TANK**

#### **IMPORTANT**

- Wait a few minutes after filling so that the coil is sufficiently saturated with liquid.
- · Once the coil is saturated, you can start vaping.
- Refill liquid in time to prevent the coil from running dry.