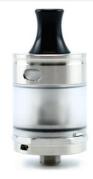

#### 1. PRODUCT DESCRIPTION

**SCOPE OF DELIVERY**  $1 \times 0.9 \Omega$  dotAIO v2 Mesh Coil

1x Taifun® GTC 1x Spare Parts Bag 1x 510 Drip Tip 1x Manual

#### **TECHNISCHE DATEN**

| Dimensions: | 30,0 x 23,0 mm                         | Weight:   | ~ 45,0 g |
|-------------|----------------------------------------|-----------|----------|
| Thread:     | 510                                    | Capacity: | ~ 3,5 ml |
| Material:   | Stainless Steel (1.4301) / POM / PCT-G |           |          |