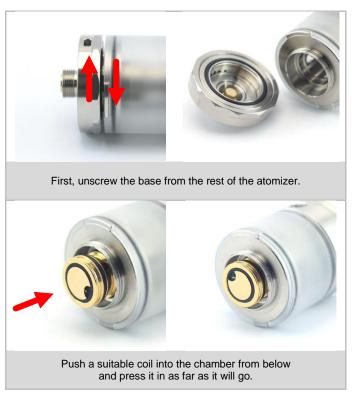

#### ATTACHING THE COIL

### **IMPORTANT**

Only use compatible coils. The authorized retailer offers a wide range of different coils and can assist you in selecting the right one

We recommend dotAIO v2 Mesh Coil. These are available in different resistances.