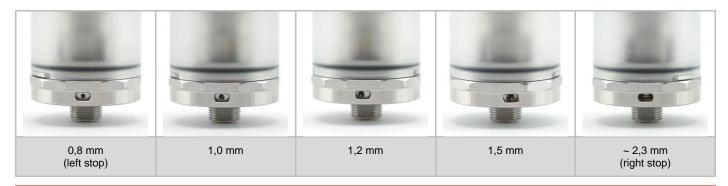

### **REGULATION OF THE LIQUID CONTROL**

Different positions of the liquid control can be selected via the Top Cap. To do this, turn the Top Cap to the left or right

#### **IMPORTANT**

- During vape, always select the liquid control open position (left stop).
- Never use the device with the liquid control closed.
- Never use the device in open filling position.