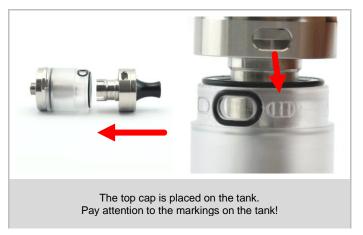

The two o-rings [O] are placed on the Drip-Tip [N].

The Drip-Tip [N] is placed on the Top Cap [M].

### **ASSEMBLING DEVICE**

- The device is usually delivered fully assembled, the following instructions are for the assembly after cleaning.
- Moistening the sealing rings with liquid makes the assembly easier.
- · Please use only suitable tools for assembly.